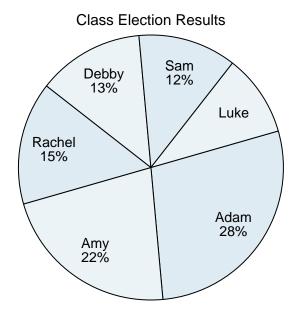

# **Answers**

- **Emily**
- Henry
- 20%
  - **25%**
- **Emily & Adam**
- Link
- Mario
- 13%
- 41%
- Link & DK

- 6) Which character was the most popular?
- 7) Which character was the least popular?
- 8) What percent of people said Samus was their favorite?
- 9) What percent of people said either Link or Sonic was their favorite?
- **10)** Which two characters did about half the people say was their favorite?