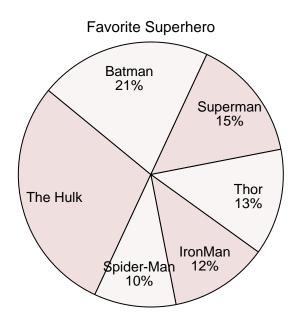

### **Favorite Game Character**

- 1) Which character was the most popular?
- 2) Which character was the least popular?
- 3) What percent of people said The Hulk was their favorite?
- 4) What percent of people said either The Hulk or Batman was their favorite?
- 5) Which two characters did about half the people say was their favorite?

- 1. The Hulk
- Mario
- **29%**
- 50%
- 5. The Hulk & DK
- 6. Superman
- <sub>7</sub> Batman
- 8. **15%**
- 50%
- Superman & 10. IronMan

- **6)** Which hero was the most popular?
- 7) Which hero was the least popular?
- **8)** What percent of people said Thor was their favorite?
- 9) What percent of people said either Superman or IronMan was their favorite?
- **10**) Which two heroes did about half the people say was their favorite?