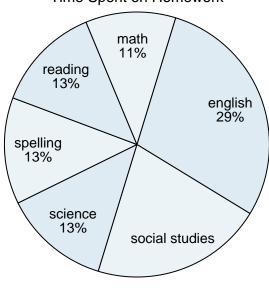

8. \_\_\_\_\_

9. \_\_\_\_\_

- **6)** The most time was spent on which subject?
- 7) The least time was spent on which subject?
- **8)** What percent of the time was spent working on english?
- **9)** What is the combined amount of time spent on social studies and reading?
- **10)** Which two subjects accounted for about half the time spent?

**22%** 

42% social studies &

english

- 6) The most time was spent on which subject?
- 7) The least time was spent on which subject?
- 8) What percent of the time was spent working on english?
- 9) What is the combined amount of time spent on social studies and reading?
- 10) Which two subjects accounted for about half the time spent?

Time Spent on Homework

- 1) The most time was spent on which subject?
- 2) The least time was spent on which subject?
- 3) What percent of the time was spent working on Thor?
- 4) What is the combined amount of time spent on IronMan and Spider-Man?
- 5) Which two subjects accounted for about half the time spent?

Use the graph to solve.

Time Spent on Homework

- 1) The most time was spent on which subject?
- 2) The least time was spent on which subject?
- 3) What percent of the time was spent working on Thor?
- 4) What is the combined amount of time spent on IronMan and Spider-Man?
- 5) Which two subjects accounted for about half the time spent?