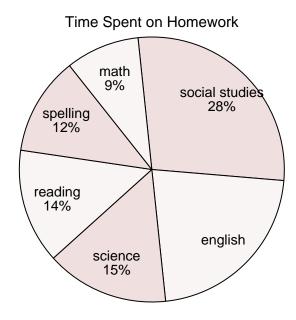

8. \_\_\_\_\_

9. \_\_\_\_\_

- **6)** The most time was spent on which subject?
- 7) The least time was spent on which subject?
- **8)** What percent of the time was spent working on english?
- **9)** What is the combined amount of time spent on social studies and reading?
- **10)** Which two subjects accounted for about half the time spent?

**22%** 

42% social studies &

english

- 6) The most time was spent on which subject?
- 7) The least time was spent on which subject?
- 8) What percent of the time was spent working on english?
- 9) What is the combined amount of time spent on social studies and reading?
- 10) Which two subjects accounted for about half the time spent?