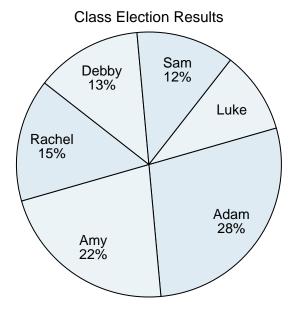

# **Answers**

- **Emily**
- Henry
- 20%
  - **25%**
- **Emily & Adam**
- Link
- Mario
- 13%
- 41%
- Link & DK

- 6) Which character was the most popular?
- 7) Which character was the least popular?
- 8) What percent of people said Samus was their favorite?
- 9) What percent of people said either Link or Sonic was their favorite?
- **10)** Which two characters did about half the people say was their favorite?