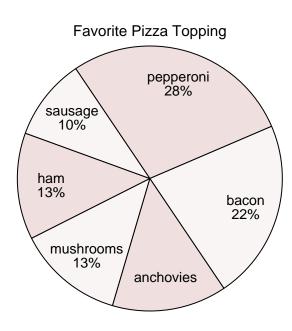

8. \_\_\_\_\_

9. \_\_\_\_\_

- **6)** Which topping was the most popular?
- 7) Which topping was the least popular?
- **8)** What percent of people said mushrooms was their favorite?
- 9) What percent of people said either ham or pepperoni was their favorite?
- **10**) Which two toppings did about half the people like the best?

- 1) Which hero was the most popular?
- 2) Which hero was the least popular?
- 3) What percent of people said english was their favorite?
- 4) What percent of people said either spelling or reading was their favorite?
- 5) Which two heroes did about half the people say was their favorite?

- 1. social studies
- <sup>2</sup> reading
- 3. **22%** 
  - 26%
- social studies &
  Thor
- 6. ham
- 7. **sausage**
- 8. **12%**
- 44%
- 10. ham & bacon

- **6)** Which topping was the most popular?
- 7) Which topping was the least popular?
- **8)** What percent of people said mushrooms was their favorite?
- 9) What percent of people said either ham or pepperoni was their favorite?
- **10**) Which two toppings did about half the people like the best?

- 1) Who won the election?
- 2) Who got the least number of votes?
- **3)** What percent of people voted for mushrooms?
- **4)** What percent of people voted for either ham or pepperoni?
- 5) Which two candidates had about half the votes?

Use the graph to solve.

- 1) Who won the election?
- 2) Who got the least number of votes?
- **3)** What percent of people voted for mushrooms?
- **4)** What percent of people voted for either ham or pepperoni?
- 5) Which two candidates had about half the votes?

- 1) Which topping was the most popular?
- 2) Which topping was the least popular?
- 3) What percent of people said anchovies was their favorite?
- 4) What percent of people said either ham or bacon was their favorite?
- 5) Which two toppings did about half the people like the best?

Use the graph to solve.

- 1) Which topping was the most popular?
- 2) Which topping was the least popular?
- 3) What percent of people said anchovies was their favorite?
- 4) What percent of people said either ham or bacon was their favorite?
- 5) Which two toppings did about half the people like the best?