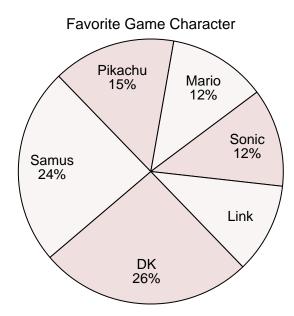

### **Favorite Game Character**

- 1) Which character was the most popular?
- 2) Which character was the least popular?
- 3) What percent of people said ham was their favorite?
- 4) What percent of people said either mushrooms or anchovies was their favorite?
- 5) Which two characters did about half the people say was their favorite?

3. \_\_\_\_\_

9. \_\_\_\_\_

- **6)** Which character was the most popular?
- 7) Which character was the least popular?
- 8) What percent of people said Link was their favorite?
- 9) What percent of people said either Pikachu or Mario was their favorite?
- **10)** Which two characters did about half the people say was their favorite?

# Answers

<sub>1.</sub> ham

<sub>2</sub> bacon

<sub>3</sub> 13%

40% ham &

5. **mushrooms** 

6. **DK** 

Link

8. **11%** 

9. **27%** 

10. DK & Samus

- **6)** Which character was the most popular?
- 7) Which character was the least popular?
- 8) What percent of people said Link was their favorite?
- 9) What percent of people said either Pikachu or Mario was their favorite?
- **10)** Which two characters did about half the people say was their favorite?