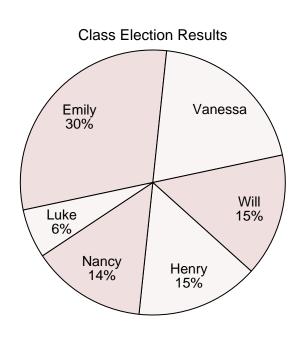

8

- 1) Who won the election?
- 2) Who got the least number of votes?
- 3) What percent of people voted for Vanessa?
- **4)** What percent of people voted for either Henry or Luke?
- 5) Which two candidates had about half the votes?

Use the graph to solve.

- 1) Who won the election?
- 2) Who got the least number of votes?
- 3) What percent of people voted for Vanessa?
- 4) What percent of people voted for either Henry or Luke?
- 5) Which two candidates had about half the votes?

# **Answers**

- **Emily**
- Henry
- 20%
  - **25%**
- **Emily & Adam**
- Link
- Mario
- 13%
- 41%
- Link & DK

- 6) Which character was the most popular?
- 7) Which character was the least popular?
- 8) What percent of people said Samus was their favorite?
- 9) What percent of people said either Link or Sonic was their favorite?
- **10)** Which two characters did about half the people say was their favorite?