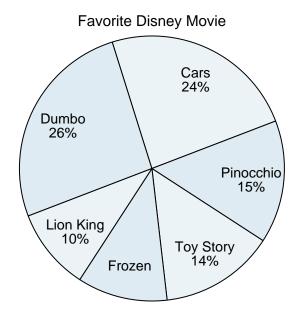

- 1) Which movie was the most popular?
- 2) Which movie was the least popular?
- 3) What percent of people said Link was their favorite?
- 4) What percent of people said either Sonic or Samus was their favorite?
- 5) Which two movies did about half the people say was their favorite?

www.CommonCoreSheets.com

Use the graph to solve.

- 1) Which movie was the most popular?
- 2) Which movie was the least popular?
- 3) What percent of people said Link was their favorite?
- 4) What percent of people said either Sonic or Samus was their favorite?
- 5) Which two movies did about half the people say was their favorite?

- 1. Dumbo
- **Toy Story** 
  - 3. **11%**
  - 36%
  - 5. Dumbo & DK
  - 6. The Hulk
  - 7. Spider-Man
  - 8. **29%**
  - **36%** 
    - The Hulk & Batman

- 6) Which hero was the most popular?
- 7) Which hero was the least popular?
- 8) What percent of people said The Hulk was their favorite?
- 9) What percent of people said either Superman or Batman was their favorite?
- **10**) Which two heroes did about half the people say was their favorite?

www.CommonCoreSheets.com

- 1) Which movie was the most popular?
- 2) Which movie was the least popular?
- 3) What percent of people said Samus was their favorite?
- 4) What percent of people said either DK or Samus was their favorite?
- 5) Which two movies did about half the people say was their favorite?

Use the graph to solve.

- 1) Which movie was the most popular?
- 2) Which movie was the least popular?
- 3) What percent of people said Samus was their favorite?
- 4) What percent of people said either DK or Samus was their favorite?
- 5) Which two movies did about half the people say was their favorite?

# **Answers**

Link

**Toy Story** 

13%

35%

Link & Dumbo

**Spider-Man** 

**IronMan** 