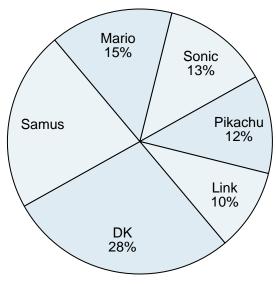

8. \_\_\_\_\_

9. \_\_\_\_\_

- **6)** Which character was the most popular?
- **7)** Which character was the least popular?
- **8)** What percent of people said Samus was their favorite?
- 9) What percent of people said either Link or Sonic was their favorite?
- **10)** Which two characters did about half the people say was their favorite?

# **Answers**

- **Emily**
- Henry
- 20%
  - **25%**
- **Emily & Adam**
- Link
- Mario
- 13%
- 41%
- Link & DK

- 6) Which character was the most popular?
- 7) Which character was the least popular?
- 8) What percent of people said Samus was their favorite?
- 9) What percent of people said either Link or Sonic was their favorite?
- **10)** Which two characters did about half the people say was their favorite?