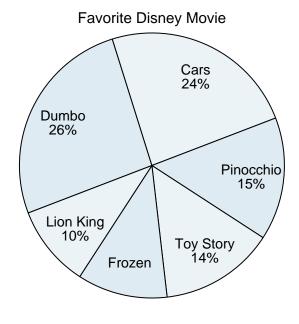

- 1) Which movie was the most popular?
- 2) Which movie was the least popular?
- 3) What percent of people said Link was their favorite?
- 4) What percent of people said either Sonic or Samus was their favorite?
- 5) Which two movies did about half the people say was their favorite?

www.CommonCoreSheets.com

Use the graph to solve.

- 1) Which movie was the most popular?
- 2) Which movie was the least popular?
- 3) What percent of people said Link was their favorite?
- 4) What percent of people said either Sonic or Samus was their favorite?
- 5) Which two movies did about half the people say was their favorite?

- 1. Dumbo
- **Toy Story** 
  - 3. **11%**
  - 36%
  - 5. Dumbo & DK
  - 6. The Hulk
  - 7. Spider-Man
  - 8. **29%**
  - **36%** 
    - The Hulk & Batman

- 6) Which hero was the most popular?
- 7) Which hero was the least popular?
- 8) What percent of people said The Hulk was their favorite?
- 9) What percent of people said either Superman or Batman was their favorite?
- **10**) Which two heroes did about half the people say was their favorite?

www.CommonCoreSheets.com

- 1) Which movie was the most popular?
- 2) Which movie was the least popular?
- 3) What percent of people said Samus was their favorite?
- 4) What percent of people said either DK or Samus was their favorite?
- 5) Which two movies did about half the people say was their favorite?

Use the graph to solve.

- 1) Which movie was the most popular?
- 2) Which movie was the least popular?
- 3) What percent of people said Samus was their favorite?
- 4) What percent of people said either DK or Samus was their favorite?
- 5) Which two movies did about half the people say was their favorite?

# **Answers**

Link

**Toy Story** 

13%

35%

Link & Dumbo

**Spider-Man** 

**IronMan** 