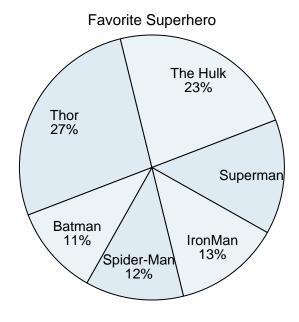

8.

9. \_\_\_\_\_

10. \_\_\_\_\_

- **6)** Which hero was the most popular?
- 7) Which hero was the least popular?
- 8) What percent of people said The Hulk was their favorite?
- 9) What percent of people said either Superman or Batman was their favorite?
- **10**) Which two heroes did about half the people say was their favorite?

- 1. Dumbo
- **Toy Story** 
  - 3. **11%**
  - 36%
  - 5. Dumbo & DK
  - 6. The Hulk
  - 7. Spider-Man
  - 8. **29%**
  - **36%** 
    - The Hulk & Batman

- 6) Which hero was the most popular?
- 7) Which hero was the least popular?
- 8) What percent of people said The Hulk was their favorite?
- 9) What percent of people said either Superman or Batman was their favorite?
- **10**) Which two heroes did about half the people say was their favorite?

### **Answers**

\_\_\_\_

- Which hero was the most popular?
- Which hero was the least popular?
- What percent of people said Thor was their favorite?
- 9) What percent of people said either Superman or IronMan was their favorite?
- 10) Which two heroes did about half the people say was their favorite?

- 1. The Hulk
- Mario
- **29%**
- 50%
- 5. The Hulk & DK
- 6. Superman
- <sub>7</sub> Batman
- 8. **15%**
- 50%
- Superman & 10. IronMan

- **6)** Which hero was the most popular?
- 7) Which hero was the least popular?
- **8)** What percent of people said Thor was their favorite?
- 9) What percent of people said either Superman or IronMan was their favorite?
- **10**) Which two heroes did about half the people say was their favorite?

Time Spent on Homework

- 1) The most time was spent on which subject?
- 2) The least time was spent on which subject?
- 3) What percent of the time was spent working on Thor?
- 4) What is the combined amount of time spent on IronMan and Spider-Man?
- 5) Which two subjects accounted for about half the time spent?

Use the graph to solve.

Time Spent on Homework

- 1) The most time was spent on which subject?
- 2) The least time was spent on which subject?
- 3) What percent of the time was spent working on Thor?
- 4) What is the combined amount of time spent on IronMan and Spider-Man?
- 5) Which two subjects accounted for about half the time spent?

8. \_\_\_\_\_

9. \_\_\_\_\_

- **6)** Which hero was the most popular?
- 7) Which hero was the least popular?
- **8)** What percent of people said The Hulk was their favorite?
- 9) What percent of people said either Thor or Superman was their favorite?
- **10**) Which two heroes did about half the people say was their favorite?

13%

26%

Spider-Man & **Batman** 

- Which hero was the most popular?
- Which hero was the least popular?
- What percent of people said The Hulk was their favorite?
- 9) What percent of people said either Thor or Superman was their favorite?
- 10) Which two heroes did about half the people say was their favorite?