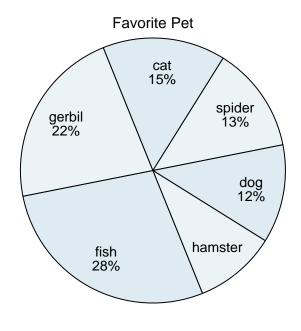

- 1) Which pet did the greatest number of people like?
- 2) Which pet did the least amount of people say was their favorite?
- 3) What percent of people said the hamster was their favorite pet?
- 4) What percent of people preferred either the cat or the hamster?
- 5) Which two pets did about half the people say was their favorite?

Use the graph to solve.

- 1) Which pet did the greatest number of people like?
- 2) Which pet did the least amount of people say was their favorite?
- 3) What percent of people said the hamster was their favorite pet?
- 4) What percent of people preferred either the cat or the hamster?
- 5) Which two pets did about half the people say was their favorite?