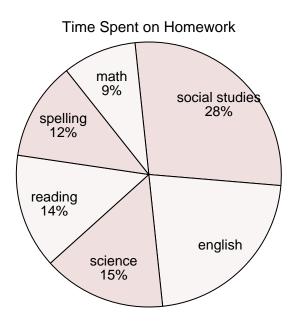

8. \_\_\_\_\_

9. \_\_\_\_\_

- **6)** The most time was spent on which subject?
- 7) The least time was spent on which subject?
- **8)** What percent of the time was spent working on english?
- **9)** What is the combined amount of time spent on social studies and reading?
- **10)** Which two subjects accounted for about half the time spent?

**22%** 

42% social studies &

english

- 6) The most time was spent on which subject?
- 7) The least time was spent on which subject?
- 8) What percent of the time was spent working on english?
- 9) What is the combined amount of time spent on social studies and reading?
- 10) Which two subjects accounted for about half the time spent?