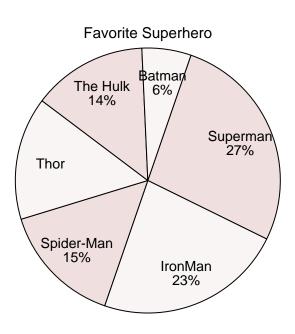

- 1) Which hero was the most popular?
- 2) Which hero was the least popular?
- 3) What percent of people said english was their favorite?
- **4)** What percent of people said either spelling or reading was their favorite?
- 5) Which two heroes did about half the people say was their favorite?

- 1) Which hero was the most popular?
- 2) Which hero was the least popular?
- 3) What percent of people said english was their favorite?
- 4) What percent of people said either spelling or reading was their favorite?
- 5) Which two heroes did about half the people say was their favorite?

8.

9. \_\_\_\_\_

10. \_\_\_\_\_

- **6)** Which hero was the most popular?
- 7) Which hero was the least popular?
- 8) What percent of people said The Hulk was their favorite?
- 9) What percent of people said either Superman or Batman was their favorite?
- **10**) Which two heroes did about half the people say was their favorite?

- 1. Dumbo
- **Toy Story** 
  - 3. **11%**
  - 36%
  - 5. Dumbo & DK
  - 6. The Hulk
  - 7. Spider-Man
  - 8. **29%**
  - **36%** 
    - The Hulk & Batman

- 6) Which hero was the most popular?
- 7) Which hero was the least popular?
- 8) What percent of people said The Hulk was their favorite?
- 9) What percent of people said either Superman or Batman was their favorite?
- **10**) Which two heroes did about half the people say was their favorite?

### **Answers**

\_\_\_\_

- Which hero was the most popular?
- Which hero was the least popular?
- What percent of people said Thor was their favorite?
- 9) What percent of people said either Superman or IronMan was their favorite?
- 10) Which two heroes did about half the people say was their favorite?

- 1. The Hulk
- Mario
- **29%**
- 50%
- 5. The Hulk & DK
- 6. Superman
- <sub>7</sub> Batman
- 8. **15%**
- 50%
- Superman & 10. IronMan

- **6)** Which hero was the most popular?
- 7) Which hero was the least popular?
- **8)** What percent of people said Thor was their favorite?
- 9) What percent of people said either Superman or IronMan was their favorite?
- **10**) Which two heroes did about half the people say was their favorite?

8. \_\_\_\_\_

9. \_\_\_\_\_

- **6)** Which hero was the most popular?
- 7) Which hero was the least popular?
- **8)** What percent of people said The Hulk was their favorite?
- 9) What percent of people said either Thor or Superman was their favorite?
- **10**) Which two heroes did about half the people say was their favorite?

13%

26%

Spider-Man & **Batman** 

- Which hero was the most popular?
- Which hero was the least popular?
- What percent of people said The Hulk was their favorite?
- 9) What percent of people said either Thor or Superman was their favorite?
- 10) Which two heroes did about half the people say was their favorite?