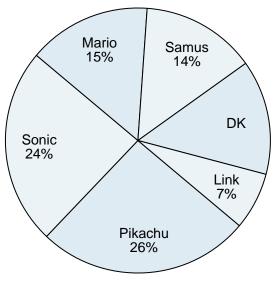

3. \_\_\_\_\_

9. \_\_\_\_\_

- **6)** Which character was the most popular?
- 7) Which character was the least popular?
- 8) What percent of people said Link was their favorite?
- 9) What percent of people said either Pikachu or Mario was their favorite?
- **10)** Which two characters did about half the people say was their favorite?

# Answers

<sub>1.</sub> ham

<sub>2</sub> bacon

<sub>3</sub> 13%

40% ham &

5. **mushrooms** 

6. **DK** 

Link

8. **11%** 

9. **27%** 

10. DK & Samus

- **6)** Which character was the most popular?
- 7) Which character was the least popular?
- 8) What percent of people said Link was their favorite?
- 9) What percent of people said either Pikachu or Mario was their favorite?
- **10)** Which two characters did about half the people say was their favorite?

8. \_\_\_\_\_

9. \_\_\_\_\_

- **6)** Which character was the most popular?
- **7)** Which character was the least popular?
- **8)** What percent of people said Samus was their favorite?
- 9) What percent of people said either Link or Sonic was their favorite?
- **10)** Which two characters did about half the people say was their favorite?

# **Answers**

- **Emily**
- Henry
- 20%
  - **25%**
- **Emily & Adam**
- Link
- Mario
- 13%
- 41%
- Link & DK

- 6) Which character was the most popular?
- 7) Which character was the least popular?
- 8) What percent of people said Samus was their favorite?
- 9) What percent of people said either Link or Sonic was their favorite?
- **10)** Which two characters did about half the people say was their favorite?