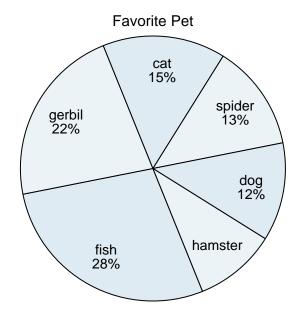

- 1) Which pet did the greatest number of people like?
- 2) Which pet did the least amount of people say was their favorite?
- 3) What percent of people said the hamster was their favorite pet?
- 4) What percent of people preferred either the cat or the hamster?
- 5) Which two pets did about half the people say was their favorite?

Use the graph to solve.

- 1) Which pet did the greatest number of people like?
- 2) Which pet did the least amount of people say was their favorite?
- 3) What percent of people said the hamster was their favorite pet?
- 4) What percent of people preferred either the cat or the hamster?
- 5) Which two pets did about half the people say was their favorite?