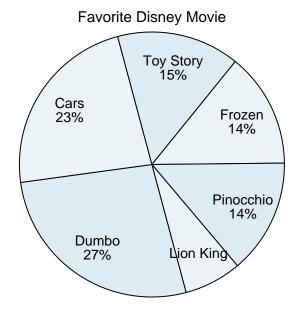

- 1) Which movie was the most popular?
- 2) Which movie was the least popular?
- 3) What percent of people said Link was their favorite?
- 4) What percent of people said either Sonic or Samus was their favorite?
- 5) Which two movies did about half the people say was their favorite?

www.CommonCoreSheets.com

Use the graph to solve.

- 1) Which movie was the most popular?
- 2) Which movie was the least popular?
- 3) What percent of people said Link was their favorite?
- 4) What percent of people said either Sonic or Samus was their favorite?
- 5) Which two movies did about half the people say was their favorite?

- 1. Dumbo
- **Toy Story** 
  - 3. **11%**
  - 36%
  - 5. Dumbo & DK
  - 6. The Hulk
  - 7. Spider-Man
  - 8. **29%**
  - **36%** 
    - The Hulk & Batman

- 6) Which hero was the most popular?
- 7) Which hero was the least popular?
- 8) What percent of people said The Hulk was their favorite?
- 9) What percent of people said either Superman or Batman was their favorite?
- **10**) Which two heroes did about half the people say was their favorite?