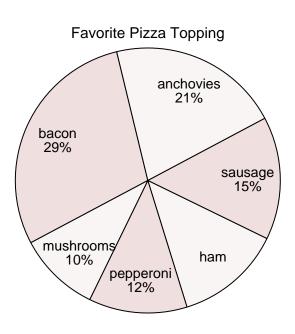

## **Answers**

9. \_\_\_\_\_

- **6)** Which topping was the most popular?
- 7) Which topping was the least popular?
- 8) What percent of people said anchovies was their favorite?
- 9) What percent of people said either mushrooms or ham was their favorite?
- 10) Which two toppings did about half the people like the best?

- <sub>1.</sub> bacon
- <sub>2</sub> Mario
- **13%**
- **31%**
- bacon & Pikachu
- <sub>6.</sub> pepperoni
- 7. sausage
- 8. **14%**
- **26%** 
  - pepperoni & bacon

- **6)** Which topping was the most popular?
- 7) Which topping was the least popular?
- 8) What percent of people said anchovies was their favorite?
- 9) What percent of people said either mushrooms or ham was their favorite?
- **10**) Which two toppings did about half the people like the best?

- 1) Which topping was the most popular?
- 2) Which topping was the least popular?
- 3) What percent of people said anchovies was their favorite?
- 4) What percent of people said either ham or bacon was their favorite?
- 5) Which two toppings did about half the people like the best?