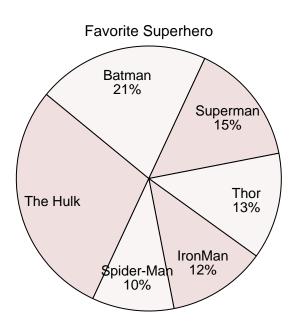

8.

9. \_\_\_\_\_

10. \_\_\_\_\_

- **6)** Which hero was the most popular?
- 7) Which hero was the least popular?
- 8) What percent of people said The Hulk was their favorite?
- 9) What percent of people said either Superman or Batman was their favorite?
- **10**) Which two heroes did about half the people say was their favorite?

- 1. Dumbo
- **Toy Story** 
  - 3. **11%**
  - 36%
  - 5. Dumbo & DK
  - 6. The Hulk
  - 7. Spider-Man
  - 8. **29%**
  - **36%** 
    - The Hulk & Batman

- 6) Which hero was the most popular?
- 7) Which hero was the least popular?
- 8) What percent of people said The Hulk was their favorite?
- 9) What percent of people said either Superman or Batman was their favorite?
- **10**) Which two heroes did about half the people say was their favorite?