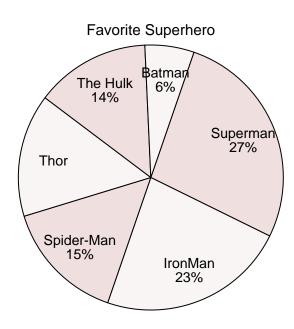

### **Answers**

\_\_\_\_

- Which hero was the most popular?
- Which hero was the least popular?
- What percent of people said Thor was their favorite?
- 9) What percent of people said either Superman or IronMan was their favorite?
- 10) Which two heroes did about half the people say was their favorite?

- 1. The Hulk
- Mario
- **29%**
- 50%
- 5. The Hulk & DK
- 6. Superman
- <sub>7</sub> Batman
- 8. **15%**
- 50%
- Superman & 10. IronMan

- **6)** Which hero was the most popular?
- 7) Which hero was the least popular?
- **8)** What percent of people said Thor was their favorite?
- 9) What percent of people said either Superman or IronMan was their favorite?
- **10**) Which two heroes did about half the people say was their favorite?