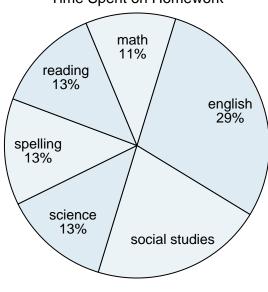

8. \_\_\_\_\_

9. \_\_\_\_\_

- **6)** The most time was spent on which subject?
- 7) The least time was spent on which subject?
- **8)** What percent of the time was spent working on english?
- **9)** What is the combined amount of time spent on social studies and reading?
- **10)** Which two subjects accounted for about half the time spent?

**22%** 

42% social studies &

english

- 6) The most time was spent on which subject?
- 7) The least time was spent on which subject?
- 8) What percent of the time was spent working on english?
- 9) What is the combined amount of time spent on social studies and reading?
- 10) Which two subjects accounted for about half the time spent?

Time Spent on Homework

- 1) The most time was spent on which subject?
- 2) The least time was spent on which subject?
- 3) What percent of the time was spent working on Thor?
- 4) What is the combined amount of time spent on IronMan and Spider-Man?
- 5) Which two subjects accounted for about half the time spent?

Use the graph to solve.

Time Spent on Homework

- 1) The most time was spent on which subject?
- 2) The least time was spent on which subject?
- 3) What percent of the time was spent working on Thor?
- 4) What is the combined amount of time spent on IronMan and Spider-Man?
- 5) Which two subjects accounted for about half the time spent?