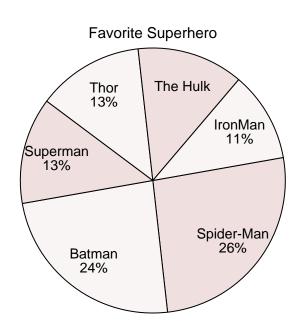

- 1) Which hero was the most popular?
- 2) Which hero was the least popular?
- 3) What percent of people said english was their favorite?
- **4)** What percent of people said either spelling or reading was their favorite?
- 5) Which two heroes did about half the people say was their favorite?

- 1) Which hero was the most popular?
- 2) Which hero was the least popular?
- 3) What percent of people said english was their favorite?
- 4) What percent of people said either spelling or reading was their favorite?
- 5) Which two heroes did about half the people say was their favorite?

8.

9. \_\_\_\_\_

10. \_\_\_\_\_

- **6)** Which hero was the most popular?
- 7) Which hero was the least popular?
- 8) What percent of people said The Hulk was their favorite?
- 9) What percent of people said either Superman or Batman was their favorite?
- **10**) Which two heroes did about half the people say was their favorite?

### **Answers**

\_\_\_\_

- Which hero was the most popular?
- Which hero was the least popular?
- What percent of people said Thor was their favorite?
- 9) What percent of people said either Superman or IronMan was their favorite?
- 10) Which two heroes did about half the people say was their favorite?

- 1. The Hulk
- Mario
- **29%**
- 50%
- 5. The Hulk & DK
- 6. Superman
- <sub>7</sub> Batman
- 8. **15%**
- 50%
- Superman & 10. IronMan

- **6)** Which hero was the most popular?
- 7) Which hero was the least popular?
- **8)** What percent of people said Thor was their favorite?
- 9) What percent of people said either Superman or IronMan was their favorite?
- **10**) Which two heroes did about half the people say was their favorite?

8. \_\_\_\_\_

9. \_\_\_\_\_

- **6)** Which hero was the most popular?
- 7) Which hero was the least popular?
- **8)** What percent of people said The Hulk was their favorite?
- 9) What percent of people said either Thor or Superman was their favorite?
- **10**) Which two heroes did about half the people say was their favorite?

13%

26%

Spider-Man & **Batman** 

- Which hero was the most popular?
- Which hero was the least popular?
- What percent of people said The Hulk was their favorite?
- 9) What percent of people said either Thor or Superman was their favorite?
- 10) Which two heroes did about half the people say was their favorite?