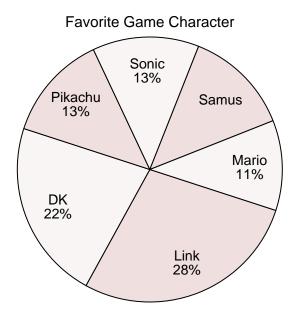

8. \_\_\_\_\_

9. \_\_\_\_\_

- **6)** Which character was the most popular?
- **7)** Which character was the least popular?
- **8)** What percent of people said Samus was their favorite?
- 9) What percent of people said either Link or Sonic was their favorite?
- **10)** Which two characters did about half the people say was their favorite?

# **Answers**

- **Emily**
- Henry
- 20%
  - **25%**
- **Emily & Adam**
- Link
- Mario
- 13%
- 41%
- Link & DK

- 6) Which character was the most popular?
- 7) Which character was the least popular?
- 8) What percent of people said Samus was their favorite?
- 9) What percent of people said either Link or Sonic was their favorite?
- **10)** Which two characters did about half the people say was their favorite?