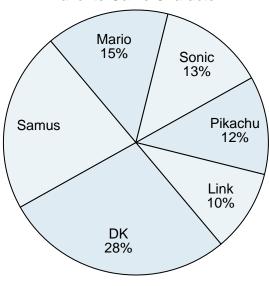

3. \_\_\_\_\_

9. \_\_\_\_\_

- **6)** Which character was the most popular?
- 7) Which character was the least popular?
- 8) What percent of people said Link was their favorite?
- 9) What percent of people said either Pikachu or Mario was their favorite?
- **10)** Which two characters did about half the people say was their favorite?

# Answers

<sub>1.</sub> ham

<sub>2</sub> bacon

<sub>3</sub> 13%

40% ham &

5. **mushrooms** 

6. **DK** 

Link

8. **11%** 

9. **27%** 

10. DK & Samus

- **6)** Which character was the most popular?
- 7) Which character was the least popular?
- 8) What percent of people said Link was their favorite?
- 9) What percent of people said either Pikachu or Mario was their favorite?
- **10)** Which two characters did about half the people say was their favorite?