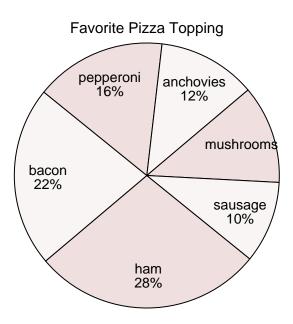

8. \_\_\_\_\_

9. \_\_\_\_\_

- **6)** Which topping was the most popular?
- 7) Which topping was the least popular?
- **8)** What percent of people said mushrooms was their favorite?
- 9) What percent of people said either ham or pepperoni was their favorite?
- **10**) Which two toppings did about half the people like the best?

- 1) Which hero was the most popular?
- 2) Which hero was the least popular?
- 3) What percent of people said english was their favorite?
- 4) What percent of people said either spelling or reading was their favorite?
- 5) Which two heroes did about half the people say was their favorite?

- 1. social studies
- <sup>2</sup> reading
- 3. **22%** 
  - 26%
- social studies &
  Thor
- 6. ham
- 7. **sausage**
- 8. **12%**
- 44%
- 10. ham & bacon

- **6)** Which topping was the most popular?
- 7) Which topping was the least popular?
- **8)** What percent of people said mushrooms was their favorite?
- 9) What percent of people said either ham or pepperoni was their favorite?
- **10**) Which two toppings did about half the people like the best?

8.

9. \_\_\_\_\_

- **6)** Which topping was the most popular?
- 7) Which topping was the least popular?
- **8)** What percent of people said ham was their favorite?
- 9) What percent of people said either ham or mushrooms was their favorite?
- **10**) Which two toppings did about half the people like the best?

8. **13%** 

9. **23%** 

bacon & anchovies

- **6)** Which topping was the most popular?
- 7) Which topping was the least popular?
- **8)** What percent of people said ham was their favorite?
- 9) What percent of people said either ham or mushrooms was their favorite?
- **10**) Which two toppings did about half the people like the best?

## **Answers**

9. \_\_\_\_\_

- **6)** Which topping was the most popular?
- 7) Which topping was the least popular?
- 8) What percent of people said anchovies was their favorite?
- 9) What percent of people said either mushrooms or ham was their favorite?
- 10) Which two toppings did about half the people like the best?

- <sub>1.</sub> bacon
- <sub>2</sub> Mario
- **13%**
- **31%**
- bacon & Pikachu
- <sub>6.</sub> pepperoni
- 7. sausage
- 8. **14%**
- **26%** 
  - pepperoni & bacon

- **6)** Which topping was the most popular?
- 7) Which topping was the least popular?
- 8) What percent of people said anchovies was their favorite?
- 9) What percent of people said either mushrooms or ham was their favorite?
- **10**) Which two toppings did about half the people like the best?

- 1) Which topping was the most popular?
- 2) Which topping was the least popular?
- 3) What percent of people said anchovies was their favorite?
- 4) What percent of people said either ham or bacon was their favorite?
- 5) Which two toppings did about half the people like the best?

Use the graph to solve.

- 1) Which topping was the most popular?
- 2) Which topping was the least popular?
- 3) What percent of people said anchovies was their favorite?
- 4) What percent of people said either ham or bacon was their favorite?
- 5) Which two toppings did about half the people like the best?