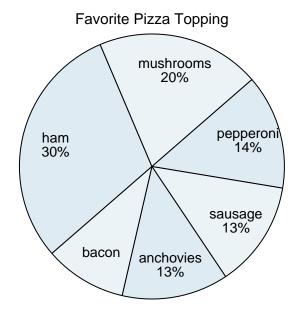

### **Favorite Game Character**

- 1) Which character was the most popular?
- 2) Which character was the least popular?
- 3) What percent of people said ham was their favorite?
- 4) What percent of people said either mushrooms or anchovies was their favorite?
- 5) Which two characters did about half the people say was their favorite?

#### **Favorite Game Character**

- 1) Which character was the most popular?
- 2) Which character was the least popular?
- 3) What percent of people said ham was their favorite?
- 4) What percent of people said either mushrooms or anchovies was their favorite?
- 5) Which two characters did about half the people say was their favorite?

- <sub>1.</sub> bacon
- <sub>2</sub> Mario
- **13%**
- **31%**
- bacon & Pikachu
- <sub>6.</sub> pepperoni
- 7. sausage
- 8. **14%**
- **26%** 
  - pepperoni & bacon

- **6)** Which topping was the most popular?
- 7) Which topping was the least popular?
- 8) What percent of people said anchovies was their favorite?
- 9) What percent of people said either mushrooms or ham was their favorite?
- **10**) Which two toppings did about half the people like the best?