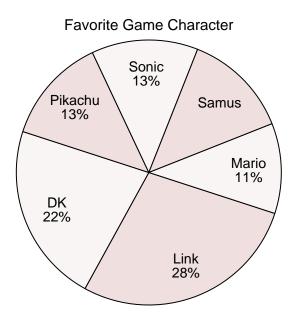

### **Favorite Game Character**

- 1) Which character was the most popular?
- 2) Which character was the least popular?
- 3) What percent of people said ham was their favorite?
- 4) What percent of people said either mushrooms or anchovies was their favorite?
- 5) Which two characters did about half the people say was their favorite?

#### **Favorite Game Character**

- 1) Which character was the most popular?
- 2) Which character was the least popular?
- 3) What percent of people said ham was their favorite?
- 4) What percent of people said either mushrooms or anchovies was their favorite?
- 5) Which two characters did about half the people say was their favorite?

3. \_\_\_\_\_

9. \_\_\_\_\_

- **6)** Which character was the most popular?
- 7) Which character was the least popular?
- 8) What percent of people said Link was their favorite?
- 9) What percent of people said either Pikachu or Mario was their favorite?
- **10)** Which two characters did about half the people say was their favorite?

# Answers

<sub>1.</sub> ham

<sub>2</sub> bacon

<sub>3</sub> 13%

40% ham &

5. **mushrooms** 

6. **DK** 

Link

8. **11%** 

9. **27%** 

10. DK & Samus

- **6)** Which character was the most popular?
- 7) Which character was the least popular?
- 8) What percent of people said Link was their favorite?
- 9) What percent of people said either Pikachu or Mario was their favorite?
- **10)** Which two characters did about half the people say was their favorite?

### **Favorite Game Character**

- 1) Which character was the most popular?
- 2) Which character was the least popular?
- 3) What percent of people said The Hulk was their favorite?
- 4) What percent of people said either The Hulk or Batman was their favorite?
- 5) Which two characters did about half the people say was their favorite?