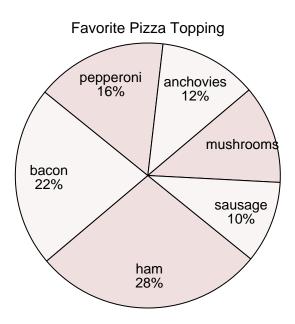

8. \_\_\_\_\_

9. \_\_\_\_\_

- **6)** Which topping was the most popular?
- 7) Which topping was the least popular?
- **8)** What percent of people said mushrooms was their favorite?
- 9) What percent of people said either ham or pepperoni was their favorite?
- **10**) Which two toppings did about half the people like the best?

- 1) Which hero was the most popular?
- 2) Which hero was the least popular?
- 3) What percent of people said english was their favorite?
- 4) What percent of people said either spelling or reading was their favorite?
- 5) Which two heroes did about half the people say was their favorite?

- 1. social studies
- <sup>2</sup> reading
- 3. **22%** 
  - 26%
- social studies &
  Thor
- 6. ham
- 7. **sausage**
- 8. **12%**
- 44%
- 10. ham & bacon

- **6)** Which topping was the most popular?
- 7) Which topping was the least popular?
- **8)** What percent of people said mushrooms was their favorite?
- 9) What percent of people said either ham or pepperoni was their favorite?
- **10**) Which two toppings did about half the people like the best?

8.

9. \_\_\_\_\_

- **6)** Which topping was the most popular?
- 7) Which topping was the least popular?
- **8)** What percent of people said ham was their favorite?
- 9) What percent of people said either ham or mushrooms was their favorite?
- **10**) Which two toppings did about half the people like the best?

8. **13%** 

9. **23%** 

bacon & anchovies

- **6)** Which topping was the most popular?
- 7) Which topping was the least popular?
- **8)** What percent of people said ham was their favorite?
- 9) What percent of people said either ham or mushrooms was their favorite?
- **10**) Which two toppings did about half the people like the best?

## **Answers**

9. \_\_\_\_\_

- **6)** Which topping was the most popular?
- 7) Which topping was the least popular?
- 8) What percent of people said anchovies was their favorite?
- 9) What percent of people said either mushrooms or ham was their favorite?
- 10) Which two toppings did about half the people like the best?

- <sub>1.</sub> bacon
- <sub>2</sub> Mario
- **13%**
- **31%**
- bacon & Pikachu
- <sub>6.</sub> pepperoni
- 7. sausage
- 8. **14%**
- **26%** 
  - pepperoni & bacon

- **6)** Which topping was the most popular?
- 7) Which topping was the least popular?
- 8) What percent of people said anchovies was their favorite?
- 9) What percent of people said either mushrooms or ham was their favorite?
- **10**) Which two toppings did about half the people like the best?

- 1) Which topping was the most popular?
- 2) Which topping was the least popular?
- 3) What percent of people said anchovies was their favorite?
- 4) What percent of people said either ham or bacon was their favorite?
- 5) Which two toppings did about half the people like the best?

Use the graph to solve.

- 1) Which topping was the most popular?
- 2) Which topping was the least popular?
- 3) What percent of people said anchovies was their favorite?
- 4) What percent of people said either ham or bacon was their favorite?
- 5) Which two toppings did about half the people like the best?