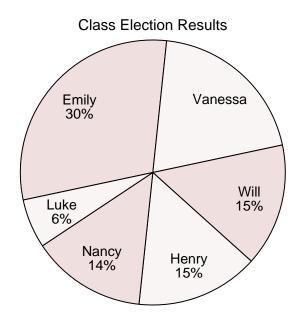

8

- 1) Who won the election?
- 2) Who got the least number of votes?
- 3) What percent of people voted for Vanessa?
- **4)** What percent of people voted for either Henry or Luke?
- 5) Which two candidates had about half the votes?

Use the graph to solve.

- 1) Who won the election?
- 2) Who got the least number of votes?
- 3) What percent of people voted for Vanessa?
- 4) What percent of people voted for either Henry or Luke?
- 5) Which two candidates had about half the votes?