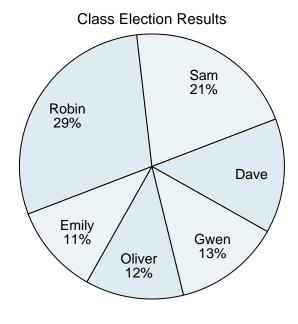

- 1) Who won the election?
- 2) Who got the least number of votes?
- **3)** What percent of people voted for mushrooms?
- **4)** What percent of people voted for either ham or pepperoni?
- 5) Which two candidates had about half the votes?

Use the graph to solve.

- 1) Who won the election?
- 2) Who got the least number of votes?
- **3)** What percent of people voted for mushrooms?
- **4)** What percent of people voted for either ham or pepperoni?
- 5) Which two candidates had about half the votes?

| Α | n | S | $\mathbf{w}$ | e | r | 9 |
|---|---|---|--------------|---|---|---|

1. Robin

<sub>2</sub> Dave

**12%** 

44%

5. Robin & ham

6. bacon

7. mushrooms

9. \_\_\_\_\_

- **6)** Who won the election?
- 7) Who got the least number of votes?
- **8)** What percent of people voted for Vanessa?
- **9)** What percent of people voted for either Vanessa or Luke?
- **10**) Which two candidates had about half the votes?

# Answers

- english
- 2 Thor
- <sub>3</sub> 15%
- 4. \_\_\_\_\_38%
- english & Superman
- 6 Emily
- <sub>7</sub> Luke
- <sub>8</sub> 20%
- **26%** 
  - Emily & Vanessa

- **6)** Who won the election?
- 7) Who got the least number of votes?
- 8) What percent of people voted for Vanessa?
- 9) What percent of people voted for either Vanessa or Luke?
- **10)** Which two candidates had about half the votes?