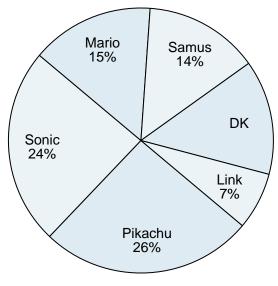

3. \_\_\_\_\_

9. \_\_\_\_\_

- **6)** Which character was the most popular?
- 7) Which character was the least popular?
- 8) What percent of people said Link was their favorite?
- 9) What percent of people said either Pikachu or Mario was their favorite?
- **10)** Which two characters did about half the people say was their favorite?

# Answers

<sub>1.</sub> ham

<sub>2</sub> bacon

<sub>3</sub> 13%

40% ham &

5. **mushrooms** 

6. **DK** 

Link

8. **11%** 

9. **27%** 

10. DK & Samus

- **6)** Which character was the most popular?
- 7) Which character was the least popular?
- 8) What percent of people said Link was their favorite?
- 9) What percent of people said either Pikachu or Mario was their favorite?
- **10)** Which two characters did about half the people say was their favorite?