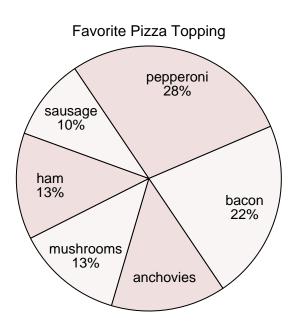

8.

9. \_\_\_\_\_

- **6)** Which topping was the most popular?
- 7) Which topping was the least popular?
- **8)** What percent of people said ham was their favorite?
- 9) What percent of people said either ham or mushrooms was their favorite?
- **10**) Which two toppings did about half the people like the best?

| Α | n | S | $\mathbf{w}$ | e | r | 9 |
|---|---|---|--------------|---|---|---|

1. Robin

<sub>2</sub> Dave

**12%** 

44%

5. Robin & ham

6. bacon

7. mushrooms

8. **13%** 

9. **23%** 

bacon & anchovies

- **6)** Which topping was the most popular?
- 7) Which topping was the least popular?
- **8)** What percent of people said ham was their favorite?
- 9) What percent of people said either ham or mushrooms was their favorite?
- **10**) Which two toppings did about half the people like the best?

## **Answers**

9. \_\_\_\_\_

- **6)** Which topping was the most popular?
- 7) Which topping was the least popular?
- 8) What percent of people said anchovies was their favorite?
- 9) What percent of people said either mushrooms or ham was their favorite?
- 10) Which two toppings did about half the people like the best?