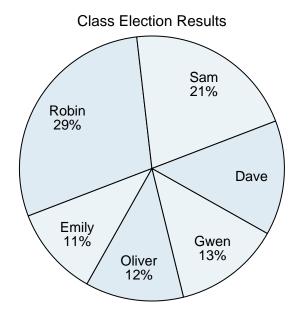

Use the graph to solve.

- 1) Who won the election?
- 2) Who got the least number of votes?
- **3)** What percent of people voted for mushrooms?
- **4)** What percent of people voted for either ham or pepperoni?
- 5) Which two candidates had about half the votes?

| Α | n | S | $\mathbf{w}$ | e | r | 9 |
|---|---|---|--------------|---|---|---|

1. Robin

<sub>2</sub> Dave

**12%** 

44%

5. Robin & ham

6. bacon

7. mushrooms

8. **13%** 

9. **23%** 

bacon & anchovies

- **6)** Which topping was the most popular?
- 7) Which topping was the least popular?
- **8)** What percent of people said ham was their favorite?
- 9) What percent of people said either ham or mushrooms was their favorite?
- **10**) Which two toppings did about half the people like the best?