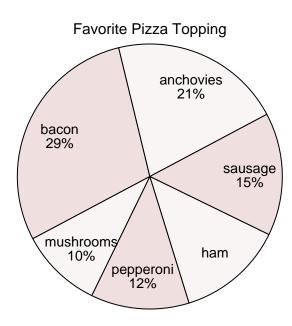

8. \_\_\_\_\_

9. \_\_\_\_\_

- **6)** Which topping was the most popular?
- 7) Which topping was the least popular?
- **8)** What percent of people said mushrooms was their favorite?
- 9) What percent of people said either ham or pepperoni was their favorite?
- **10**) Which two toppings did about half the people like the best?

- 1) Which hero was the most popular?
- 2) Which hero was the least popular?
- 3) What percent of people said english was their favorite?
- 4) What percent of people said either spelling or reading was their favorite?
- 5) Which two heroes did about half the people say was their favorite?

- 1. social studies
- <sup>2</sup> reading
- 3. **22%** 
  - 26%
- social studies &
  Thor
- 6. ham
- 7. **sausage**
- 8. **12%**
- 44%
- 10. ham & bacon

- **6)** Which topping was the most popular?
- 7) Which topping was the least popular?
- **8)** What percent of people said mushrooms was their favorite?
- 9) What percent of people said either ham or pepperoni was their favorite?
- **10**) Which two toppings did about half the people like the best?