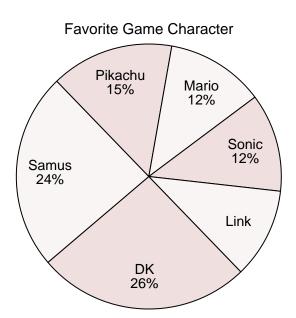

#### **Favorite Game Character**

- 1) Which character was the most popular?
- 2) Which character was the least popular?
- 3) What percent of people said ham was their favorite?
- 4) What percent of people said either mushrooms or anchovies was their favorite?
- 5) Which two characters did about half the people say was their favorite?

3. \_\_\_\_\_

9. \_\_\_\_\_

- **6)** Which character was the most popular?
- 7) Which character was the least popular?
- 8) What percent of people said Link was their favorite?
- 9) What percent of people said either Pikachu or Mario was their favorite?
- **10)** Which two characters did about half the people say was their favorite?

# Answers

<sub>1.</sub> ham

<sub>2</sub> bacon

<sub>3</sub> 13%

40% ham &

5. **mushrooms** 

6. **DK** 

Link

8. **11%** 

9. **27%** 

10. DK & Samus

- **6)** Which character was the most popular?
- 7) Which character was the least popular?
- 8) What percent of people said Link was their favorite?
- 9) What percent of people said either Pikachu or Mario was their favorite?
- **10)** Which two characters did about half the people say was their favorite?